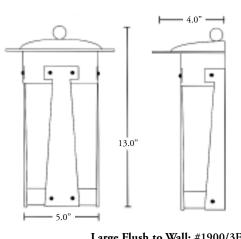

# Flush to Wall 1 size/ADA

Large Flush to Wall: Model #1900/3F (60w Candelabra) • Shown Bronze Coat\* w/Almond Mica UL Wet

\*Note: Vintage Black finish is not weather resistant. Rust is likely to occur in damp/wet locations. Bronze and Black powder coat are recommended for damp/wet locations.

# Specification Drawings

Small Pendant: #1900/0 Wt.=6 lbs.

Large Pendant: #1900/2 Wt.=10 lbs.

Mica Lamp Co. 517 State Street Glendale, CA 91203 Phone: (818)241-7227 Fax: (818)241-5439 www.micalamps.com

Large Flush to Wall: #1900/3F Wt.=4.5 lbs.