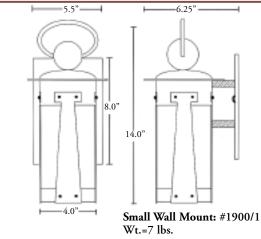

# Wall Mount 2 sizes

SHOWN
Large Wall Mount
Model #LF1900/3 (1 x 60w)
Shown Vintage Black\* w/Orange Mica
UL Wet

NOT SHOWN **Small Wall Mount** Model #LF1900/1 (1 x 60w) Vintage Black\* UL Wet