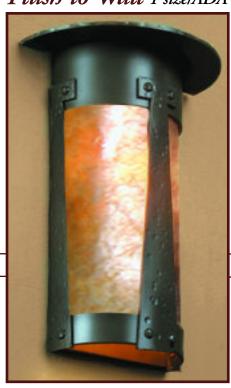

# Flush to Wall 1 size/ADA

Large Flush to Wall: Model #1900/3F (60w Candelabra) • Shown Bronze Coat\* w/Almond Mica UL Wet

\*Note: Vintage Black finish is not weather resistant. Rust is likely to occur in damp/wet locations. Bronze and Black powder coat are recommended for damp/wet locations.