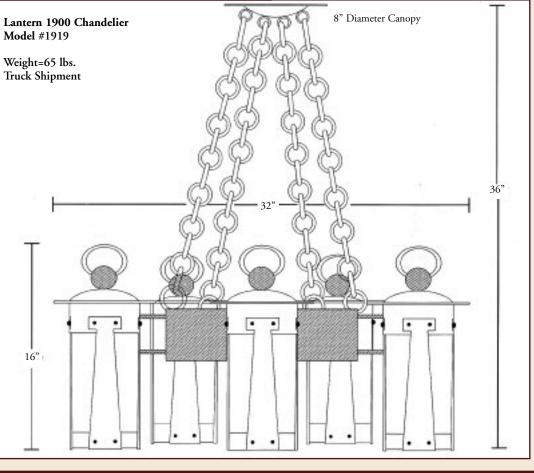

ineral lenses are period authentic.



# Wall Mount 2 sizes

SHOWN
Large Wall Mount
Model #LF1900/3 (1 x 60w)
Shown Vintage Black\* w/Orange Mica
UL Wet

NOT SHOWN **Small Wall Mount** Model #LF1900/1 (1 x 60w) Vintage Black\* UL Wet

# Flush to Wall 1 size/ADA



Large Flush to Wall: Model #1900/3F (60w Candelabra) • Shown Bronze Coat\* w/Almond Mica UL Wet





\*Note: Vintage Black finish is not weather resistant. Rust is likely to occur in damp/wet locations. Bronze and Black powder coat are recommended for damp/wet locations.

# Specification Drawings



Small Pendant: #1900/0 Wt.=6 lbs.

Large Pendant: #1900/2 Wt.=10 lbs.









Mica Lamp Co. 517 State Street Glendale, CA 91203 Phone: (818)241-7227 Fax: (818)241-5439 www.micalamps.com



Large Flush to Wall: #1900/3F Wt.=4.5 lbs.