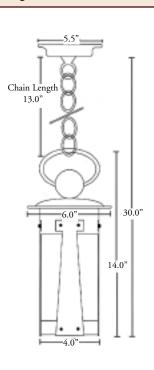

# Specification Drawings

Small Pendant: #1900/0 Wt.=6 lbs.

Large Pendant: #1900/2 Wt.=10 lbs.

Mica Lamp Co. 517 State Street Glendale, CA 91203 Phone: (818)241-7227 Fax: (818)241-5439 www.micalamps.com

Large Flush to Wall: #1900/3F Wt.=4.5 lbs.