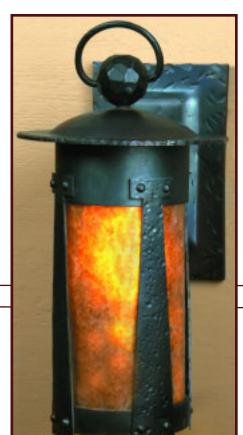

# Wall Mount 2 sizes

SHOWN
Large Wall Mount
Model #LF1900/3 (1 x 60w)
Shown Vintage Black\* w/Orange Mica
UL Wet

NOT SHOWN **Small Wall Mount** Model #LF1900/1 (1 x 60w) Vintage Black\* UL Wet