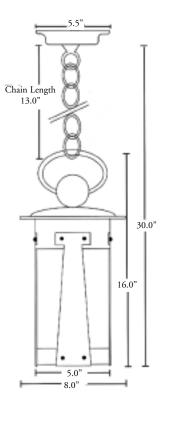

# Specification Drawings

Small Pendant: #1900/0 Wt.=6 lbs.

Large Pendant: #1900/2 Wt.=10 lbs.

Mica Lamp Co. 517 State Street Glendale, CA 91203 Phone: (818)241-7227 Fax: (818)241-5439 www.micalamps.com

Large Flush to Wall: #1900/3F Wt.=4.5 lbs.