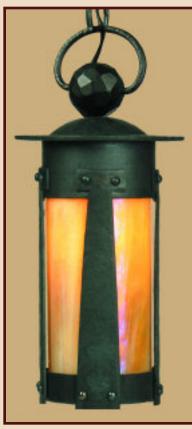

**AUTHENTIC STYLE CIRCA 1900 FORGED** BLACK LANTERN **IRON** MICA LAMP CO. LENSES: MICA MINERAL & **FINE ART GLASS USA MADE** Glendale, CA

Large Pendant: Model #LF1900/2 (1 x 60w) Shown Vintage Black\* w/Frost Glass UL Damp

## Pendant 2 sizes

Small Pendant: Model #LF1900/0 (1 x 60w) Shown Vintage Black\* Gold Irid. Glass UL Damp