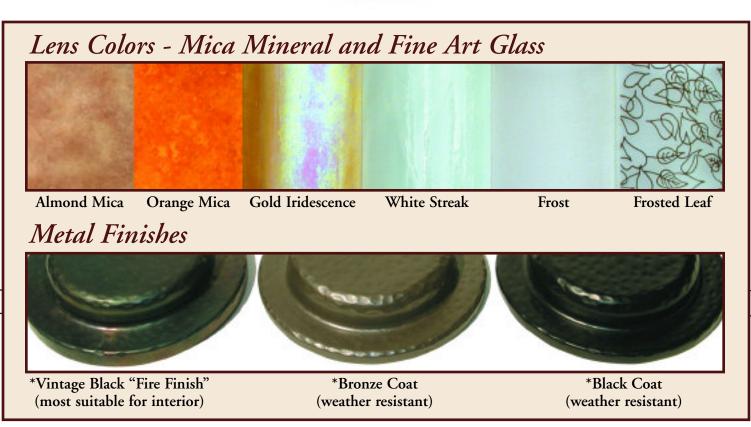

# LANTERN 1900 Vintage Black Iron Authentic Old World Finish

Lantern 1900 was discovered during a recent renovation of a parochial school in upstate New York. Attached to buildings dating from 1880 - 1890's, this lantern appears in numerous sizes and chandelier configurations. To capture the integrity of the original, The Mica Lamp Company uses authentic materials and methods: heavy in weight with abundant hammer marks, all forged iron & steel parts are fastened together with steel rivets. The Vintage Black "Fire Finish" and mica mineral lenses are period authentic.