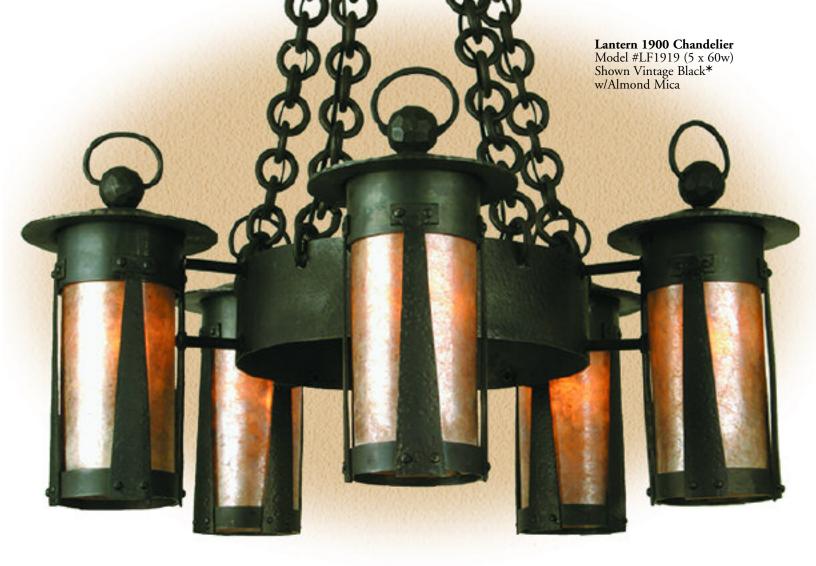

# LANTERN 1900 Vintage Black Iron Authentic Old World Finish

Lantern 1900 was discovered during a recent renovation of a parochial school in upstate New York. Attached to buildings dating from 1880 - 1890's, this lantern appears in numerous sizes and chandelier configurations. To capture the integrity of the original, The Mica Lamp Company uses authentic materials and methods: heavy in weight with abundant hammer marks, all forged iron & steel parts are fastened together with steel rivets. The Vintage Black "Fire Finish" and mica mineral lenses are period authentic.