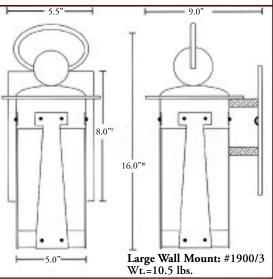

# Wall Mount 2 sizes

SHOWN
Large Wall Mount
Model #LF1900/3 (1 x 60w)
Shown Vintage Black\* w/Orange Mica
UL Wet

NOT SHOWN **Small Wall Mount** Model #LF1900/1 (1 x 60w) Vintage Black\* UL Wet

# Specification Drawings

Small Pendant: #1900/0 Wt.=6 lbs.

Large Pendant: #1900/2 Wt.=10 lbs.

Mica Lamp Co. 517 State Street Glendale, CA 91203 Phone: (818)241-7227 Fax: (818)241-5439 www.micalamps.com

Large Flush to Wall: #1900/3F Wt.=4.5 lbs.