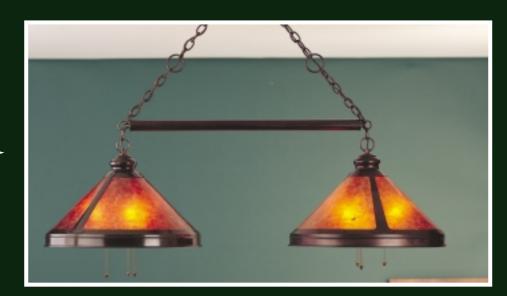

shown in foreground

#136MI Mission Billiard W=52" OL= 38" Shade Dia= 20" (6 x 60 watts)

#136 Large Billiard
W=52" OL= 36" Shade Dia= 20"
(6 x 60 watts)
Also available:
#136SM Small Billiard
W=42" OL= 36" Shade Dia= 17"
(2 x 60 watts)