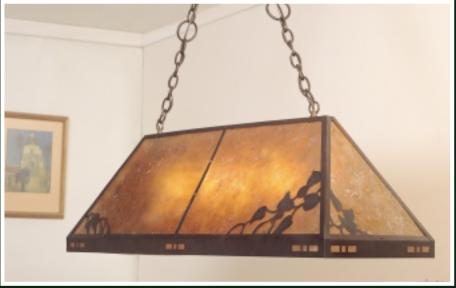

## Billiard Collection

Lighting for Game Rooms, Bars and Counter Tops

Mica Lamp Company

#136/3S 3 Shade Billiard W=56" OL= 40" Shade Dia= 17" (3 x 60 watts)

shown in background

#136SM Small Billiard W=42" OL= 36" Shade Dia= 17" (2 x 60 watts)

shown in foreground

#136MI Mission Billiard W=52" OL= 38" Shade Dia= 20" (6 x 60 watts)

#136 Large Billiard
W=52" OL= 36" Shade Dia= 20"
(6 x 60 watts)
Also available:
#136SM Small Billiard
W=42" OL= 36" Shade Dia= 17"
(2 x 60 watts)