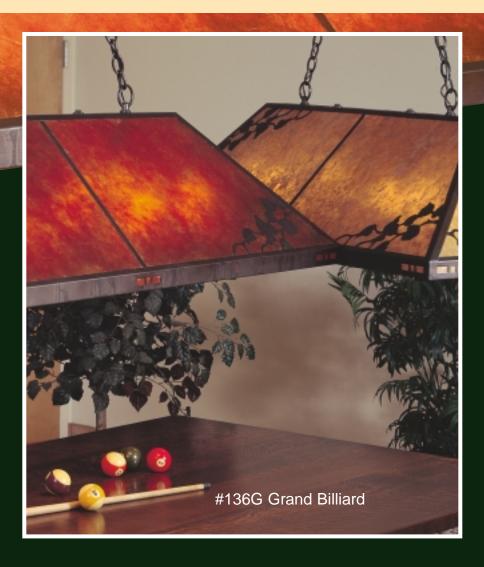

American craftsmanship and authentic American details. Made in our Glendale, California shop.

\*Grand Billiard /hades are made of solid brass.

U.L. approved.

#108 Prairie Chandelier

#102 Downlight Pendant