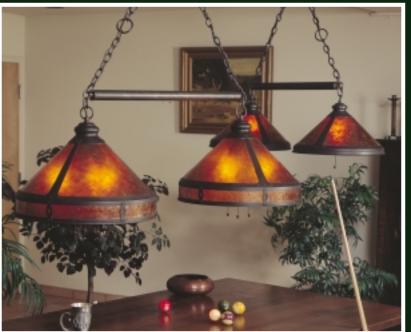

## Billiard Collection

Lighting for Game Rooms, Bars and Counter Tops

Mica Lamp Company

#136/3S 3 Shade Billiard W=56" OL= 40" Shade Dia= 17" (3 x 60 watts)

shown in background

#136SM Small Billiard W=42" OL= 36" Shade Dia= 17" (2 x 60 watts)