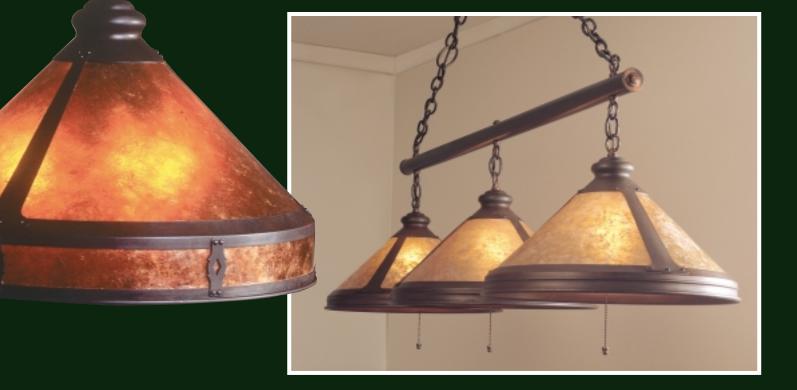

## Billiard Collection

Lighting for Game Rooms, Bars and Counter Tops

Mica Lamp Company

#136/3S 3 Shade Billiard W=56" OL= 40" Shade Dia= 17" (3 x 60 watts)

shown in background

#136SM Small Billiard W=42" OL= 36" Shade Dia= 17" (2 x 60 watts)