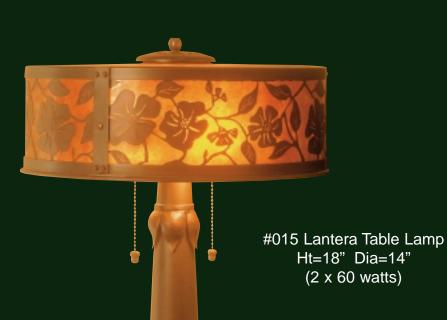

#132 Hoop Chandelier

#104 Mission Chandelier

Made in the U.S.A.

The Lantera table lamp is part of the all copper LANTERA COLLECTION.

10 models include chandeliers, ceiling lights, and wall sconces; circa 1900.°