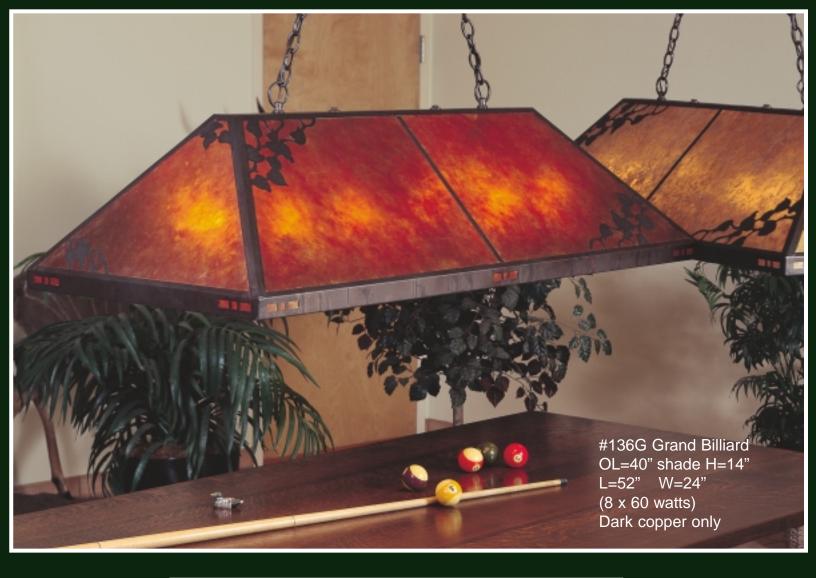

#136BG Baby Grand OL=37" shade H=13" L=40" W=18" (4 x 60 watts) Dark copper only

Any model of our BILLIARD COLLECTION will add the warmth of the American Arts and Crafts Era styling to your game room, bar and counter tops. Also known as "Mission", these authentic early 20th Century designs are made of solid copper\* and mica mineral, then finished with hand applied natural rich patina. Filigree overlays are of solid copper.