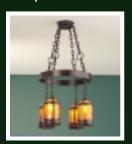

## Billiard Collection

Lighting for Game Rooms, Bars and Counter Tops

Mica Lamp Company

#136/3S 3 Shade Billiard W=56" OL= 40" Shade Dia= 17" (3 x 60 watts)

shown in background

#136SM Small Billiard W=42" OL= 36" Shade Dia= 17" (2 x 60 watts)

shown in foreground

#136MI Mission Billiard W=52" OL= 38" Shade Dia= 20" (6 x 60 watts)

#136 Large Billiard
W=52" OL= 36" Shade Dia= 20"
(6 x 60 watts)
Also available:
#136SM Small Billiard
W=42" OL= 36" Shade Dia= 17"
(2 x 60 watts)